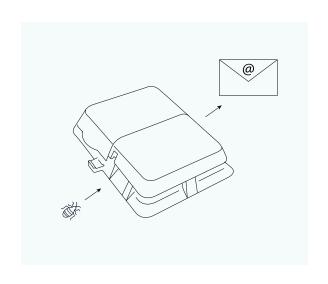

## Bed Bug In: Email Out

Anytime a bed bugs enters a Spotta Bed Pod you get an email with a picture and a note of which room it's in. It really is as simple as that.

But in order for Bed Pods to be that simple, we've invested thousands of hours into research and development on every stage of the Bed Pod's performance.